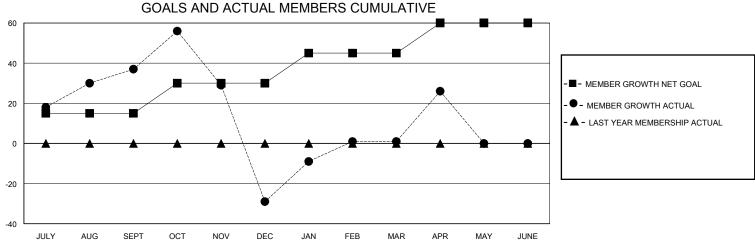

## District 404 B3

Results as of: 4/30/2024

| GMT:                  |               | GMT CA    |               |                       |                       |                         |                                                    |  |
|-----------------------|---------------|-----------|---------------|-----------------------|-----------------------|-------------------------|----------------------------------------------------|--|
|                       | Club          | s         |               | Members               |                       |                         |                                                    |  |
| RESULTS FOR 2023-2024 |               |           |               | RESULTS FOR 2023-2024 |                       |                         |                                                    |  |
| QUARTER               | NEW CLUB GOAL | NEW CLUBS | DROPPED CLUBS | QUARTER MEME          | ER GROWTH NET<br>GOAL | MEMBER GROWTH<br>ACTUAL | DROPPED<br>MEMBERS ACTUAL<br>(including transfers) |  |
| JULY/AUG/SEPT         | 2             | 1         | 0             | JULY/AUG/SEPT         | 15                    | 73                      | 29                                                 |  |
| OCT/NOV/DEC           | 0             | 1         | 3             | OCT/NOV/DEC           | 15                    | 168                     | 227                                                |  |
| JAN/FEB/MAR           | 2             | 0         | 0             | JAN/FEB/MAR           | 15                    | 50                      | 19                                                 |  |
| APR/MAY/JUNE          | 2             | 1         | 0             | APR/MAY/JUNE          | 15                    | 28                      | 2                                                  |  |